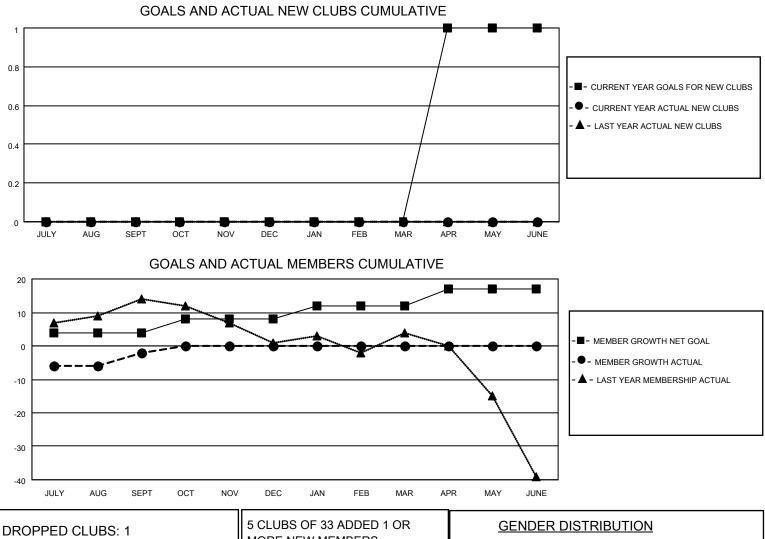

## LOCATION PENNSYLVANIA

District 14 E

Results as of: 9/30/2022

| Clubs                 |               |           |               | Members               |                          |                         |                                                    |
|-----------------------|---------------|-----------|---------------|-----------------------|--------------------------|-------------------------|----------------------------------------------------|
| RESULTS FOR 2022-2023 |               |           |               | RESULTS FOR 2022-2023 |                          |                         |                                                    |
| QUARTER               | NEW CLUB GOAL | NEW CLUBS | DROPPED CLUBS | QUARTER               | EMBER GROWTH NET<br>GOAL | MEMBER GROWTH<br>ACTUAL | DROPPED<br>MEMBERS ACTUAL<br>(including transfers) |
| JULY/AUG/SEPT         | 0             | 0         | 1             | JULY/AUG/SEPT         | 4                        | 7                       | 9                                                  |
| OCT/NOV/DEC           | 0             | 0         | 0             | OCT/NOV/DEC           | 4                        | 0                       | 0                                                  |
| JAN/FEB/MAR           | 0             | 0         | 0             | JAN/FEB/MAR           | 4                        | 0                       | 0                                                  |
| APR/MAY/JUNE          | 1             | 0         | 0             | APR/MAY/JUNE          | 5                        | 0                       | 0                                                  |

| DROPPED CLUBS: 1 |   | 5 CLUBS OF 33 ADDED 1 OR<br>MORE NEW MEMBERS | GENDER DISTRIBUTION       |              |  |
|------------------|---|----------------------------------------------|---------------------------|--------------|--|
|                  |   | MORE NEW MEMBERS                             | MALE                      | 530 (70.20%) |  |
|                  |   |                                              | FEMALE                    | 224 (29.67%) |  |
| DROPPED MEMBERS  |   |                                              | NON BINARY                | 0 (0.00%)    |  |
| 25054052         | 4 |                                              | PREFER NOT TO ANSWER      | 1 (0.13%)    |  |
| DECEASED         | T |                                              |                           |              |  |
| CLUB CANCELLED   | 0 | CLICK HERE FOR CUMULATIVE                    | TOTAL FAMILY UNIT MEMBERS | s 187        |  |
| OTHER            | 8 | MEMBERSHIP DATA                              |                           |              |  |
| TOTAL            | 9 |                                              | FAMILY MEMBERS PAYING HA  | LF DUES 97   |  |
|                  |   |                                              |                           |              |  |
|                  |   |                                              |                           |              |  |